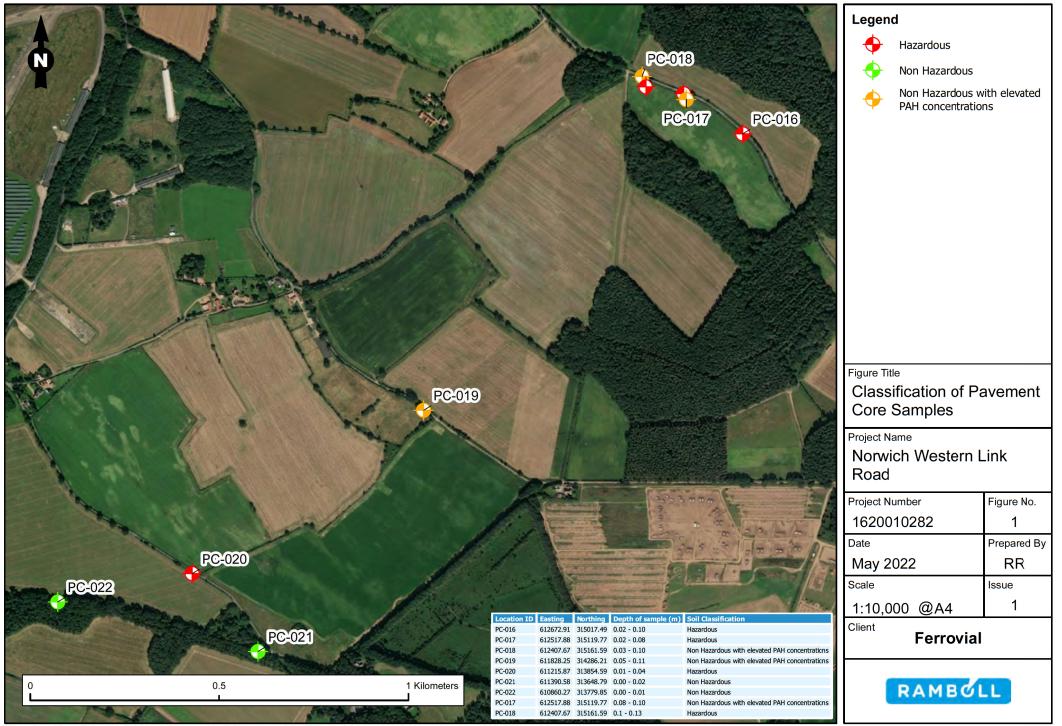

## FIGURE 3 PAVEMENT CORE LOCATION

Reproduced from Ordnance Survey digital map data © Crown copyright 2018. All rights reserved. Licence number 100040631

Reproduced from Ordnance Survey digital map data © Crown copyright 2018. All rights reserved. Licence number 100040631