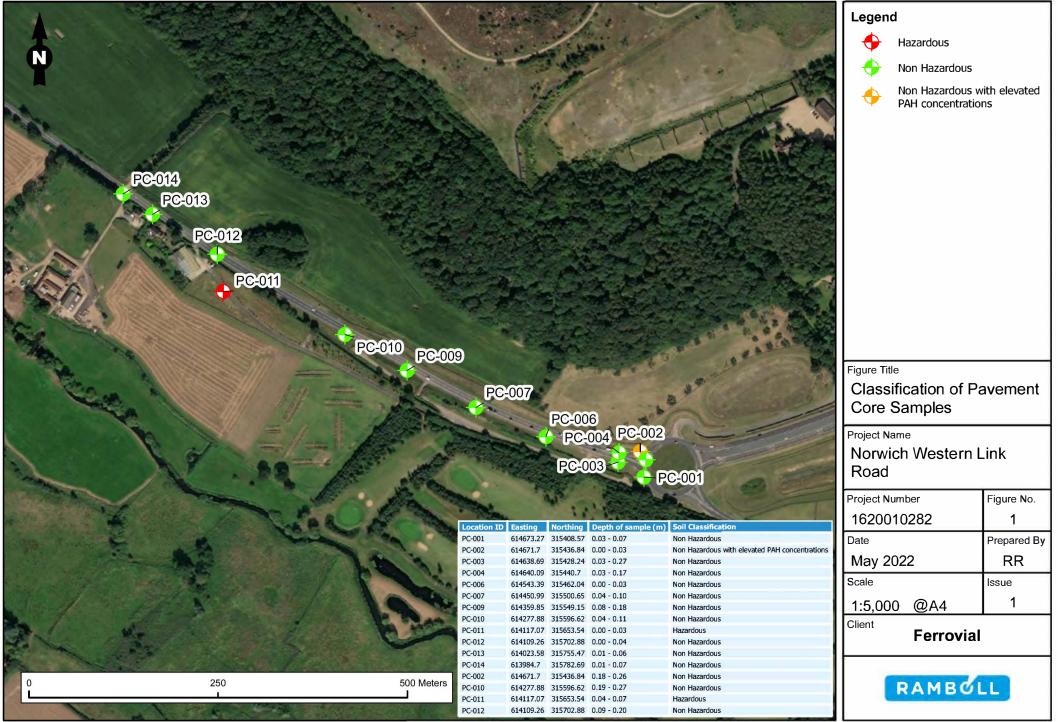

## FIGURE 3 PAVEMENT CORE LOCATION

Reproduced from Ordnance Survey digital map data © Crown copyright 2018. All rights reserved. Licence number 100040631

Reproduced from Ordnance Survey digital map data © Crown copyright 2018. All rights reserved. Licence number 100040631